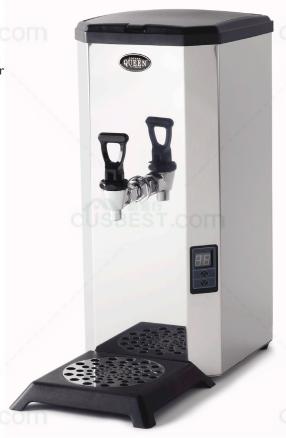

#### HVA/HVM

Our automatic hot water dispenser is the perfect companion for our Original brewers, or if you want to be able to serve tea or cafetiere coffee quickly and easily.

The Coffee Queen hot water dispenser has high capacity and automatic water filling, but can also be filled manually. The hot water dispenser has a practical tap and digital display for water temperature. The desired temperature can be controlled electronically from the front of the dispenser, and can be adjusted between 72-96°C.

The dispenser holds about 7.5 litre of water and is made from highly polished stainless steel. A 1.5 m connection hose for water is included.

## **FACTS**

- Manual and automatic water filling.
- Digital display for desired temperature
- Electronically adjustable temperature
- Tank volume about 7.5 litre
- Detachable spill tray
- Both 1-phase and 3-phase versions are available