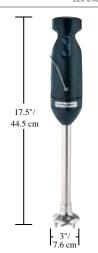

#### Stainless Steel 9"/ 23 cm Shaft -

Not only does the thick 9"/ 23 cm shaft reach into deep pots and bowls, it detaches for easy cleaning.

**Innovative Blade Guard - Keeps prep** areas neat and saves time by reducing messy splashing and clogging.

#### **Specifications:**

Standard: Unit comes with motor unit, detachable 9"/ 23 cm chopping shaft, and cutting blades

Controls: 2-speed switch Weight: 3.8 lbs / 1.72 kg Warranty: 1 year parts & labor Case Pack Oty: 1