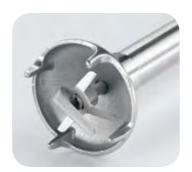

#### Stainless Steel 9"/ 23 cm Shaft -

Not only does the thick 9"/ 23 cm shaft reach into deep pots and bowls, it detaches for easy cleaning.

**Innovative Blade Guard - Keeps prep** areas neat and saves time by reducing messy splashing and clogging.

# **Unique Features**

Blade guard reduces splashing and allows mix to pass through without clogging

Chopping attachment detaches easily for dishwasher cleanup and is autoclavable for quick sterilization

Four blades with five cutting edges quickly cut through ingredients for professional results every time