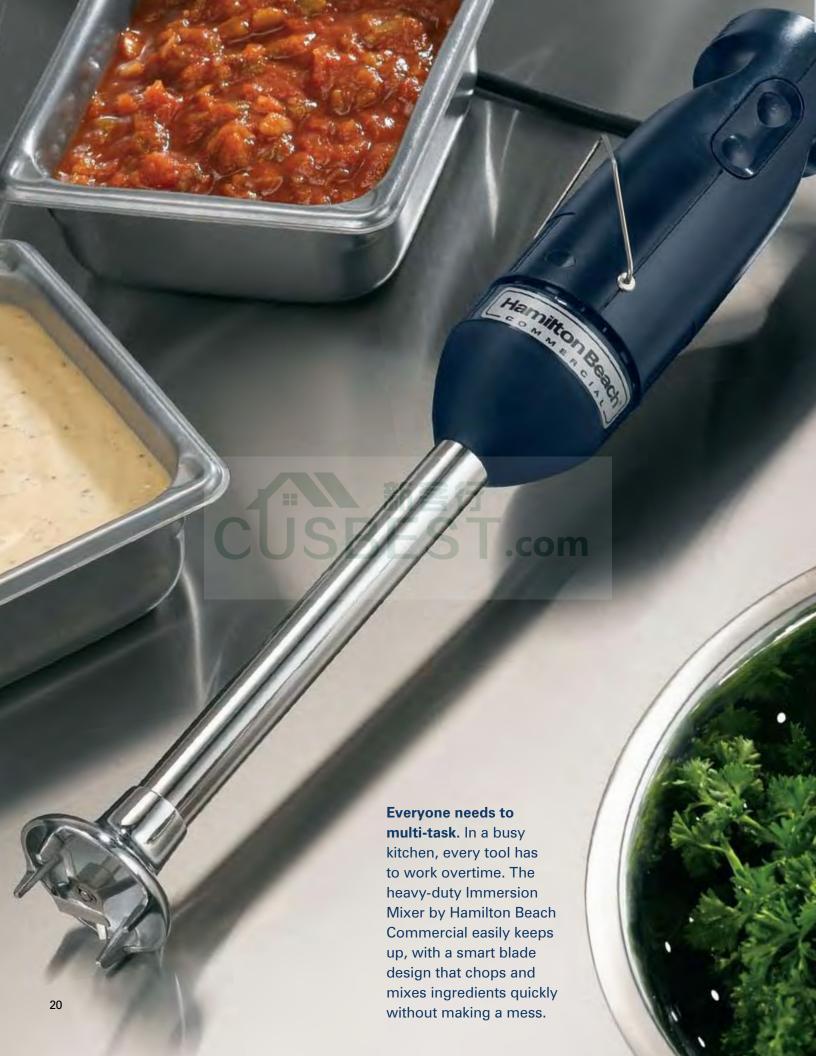

# Immersion Mixer

Heavy Duty - Long-life motor construction and stainless steel chopping attachment designed for foodservice applications.

Flexibility - Detachable chopping attachment plus two speeds give professional kitchens the flexibility they need to purée soups and sauces right in the pan, whip egg whites, cream butters & mix batters with ease.

#### Stainless Steel 9"/ 23 cm Shaft -

Not only does the thick 9"/ 23 cm shaft reach into deep pots and bowls, it detaches for easy cleaning.

**Innovative Blade Guard - Keeps prep** areas neat and saves time by reducing messy splashing and clogging.

# **Reliability** -

When a bowl of fresh salad dressing needs to be prepped, it's best to have the right tool on hand. The HMI 200 **Immersion Mixer** by Hamilton Beach **Commercial** is built for the performance busy kitchens always rely on.