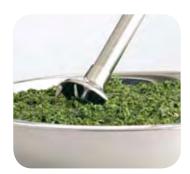

#### Stainless Steel 9"/ 23 cm Shaft -

Not only does the thick 9"/ 23 cm shaft reach into deep pots and bowls, it detaches for easy cleaning.

**Innovative Blade Guard - Keeps prep** areas neat and saves time by reducing messy splashing and clogging.

# **Unique Features**

Blade guard reduces splashing and allows mix to pass through without clogging

Chopping attachment detaches easily for dishwasher cleanup and is autoclavable for quick sterilization

Four blades with five cutting edges quickly cut through ingredients for professional results every time