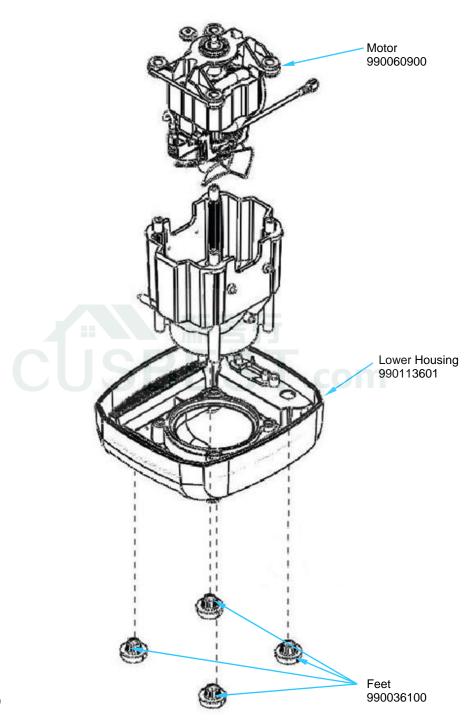

## Not Shown:

Power Cord - 990060600 Cord Socket - 990064800 Motor Brush Kits - 990075300 Jar Sensor - 990084400 Breaker Switch - 990114100

| Hamilton Beach<br>4421 Waterfront Drive<br>Glen Allen, VA 23060 | Revision Description: | PRODUCTION RELEASE. |                |        |             |              |         |   |
|-----------------------------------------------------------------|-----------------------|---------------------|----------------|--------|-------------|--------------|---------|---|
|                                                                 | Request Number:       | DOC2401             | Revision Date: |        | 03/21/12    | Approved by: | DOC2401 |   |
|                                                                 | Issue Code(s):        | CS, SP              | Page:          | 2 of 3 | Document #: | 540004000    | Rev:    | A |