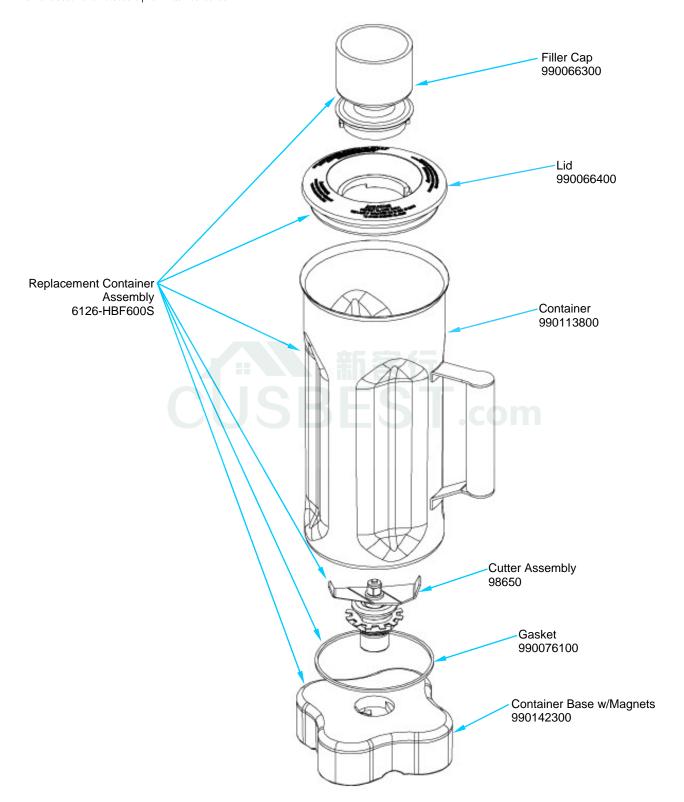

Replacement Parts Diagrams

HBF600S (Series A)

PROPRIETARY RIGHTS NOTICE and has been provided to you for a limited purpose. It must be returned or destroyed upon request. Disclosure, reproduction or use of this document and any information contained within it, in full or in part, for any purpose is forbidden without the prior written consent of HBB. No photographs may be taken of any article fabricated or assembled from this document without the prior written consent of HBB.