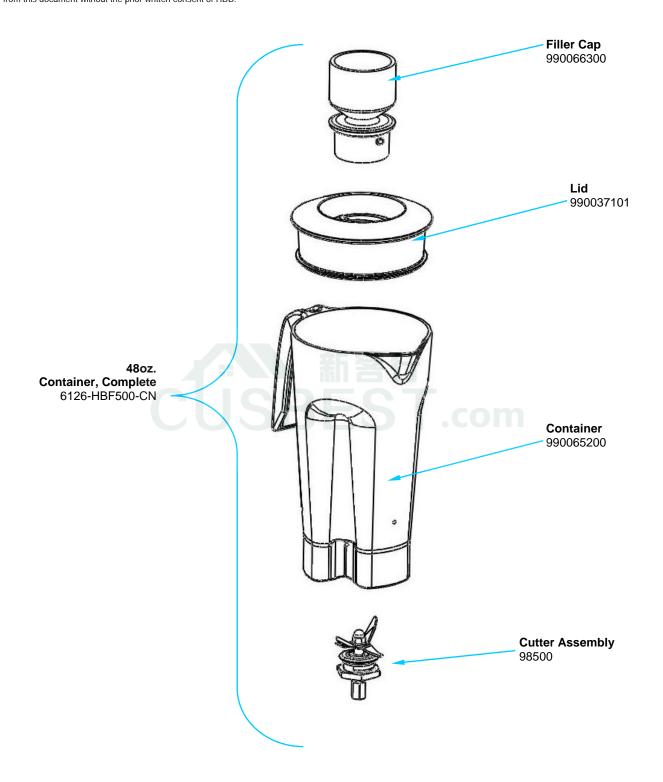

## Replacement Parts & Accessories Diagram Model HBF500-CCC

PROPRIETARY RIGHTS NOTICE This document and all information contained within it is the property of Hamilton Beach Brands, Inc. (HBB). It is confidential and proprietary and has been provided to you for a limited purpose. It must be returned or destroyed upon request. Disclosure, reproduction or use of this document and any information contained within it, in full or in part, for any purpose is forbidden without the prior written consent of HBB. No photographs may be taken of any article fabricated or assembled from this document without the prior written consent of HBB.

| Hamilton Beach<br>4421 Waterfront Drive<br>Glen Allen, VA 23060 | Revision Description | : Update Speed | Update Speed Control Assembly |        |             |              |         |   |
|-----------------------------------------------------------------|----------------------|----------------|-------------------------------|--------|-------------|--------------|---------|---|
|                                                                 | Request Number:      | DOC6293        | Revision Date:                |        | 02/12/2016  | Approved by: | DOC6293 |   |
|                                                                 | Issue Code(s):       |                | Page:                         | 2 of 3 | Document #: | 540002200    | Rev:    | C |