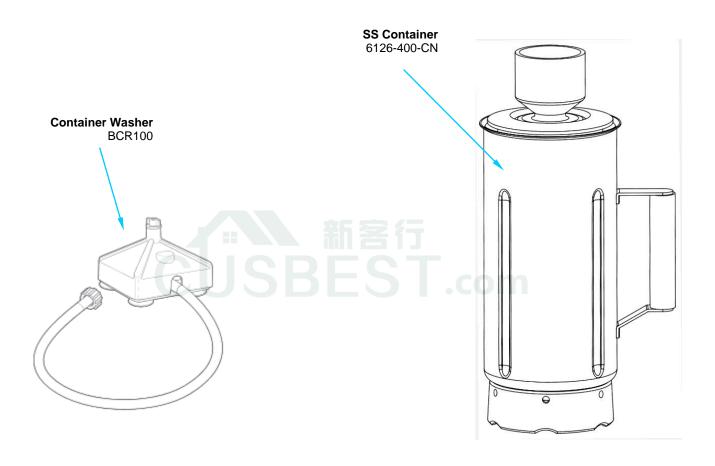

## Replacement Parts & Accessories Diagram Model HBF500-CCC

PROPRIETARY RIGHTS NOTICE This document and all information contained within it is the property of Hamilton Beach Brands, Inc. (HBB). It is confidential and proprietary and has been provided to you for a limited purpose. It must be returned or destroyed upon request. Disclosure, reproduction or use of this document and any information contained within it, in full or in part, for any purpose is forbidden without the prior written consent of HBB. No photographs may be taken of any article fabricated or assembled from this document without the prior written consent of HBB.

## **ACCESSORIES**

| Hamilton Beach<br>4421 Waterfront Drive<br>Glen Allen, VA 23060 | Revision Description: | Update Speed Control Assembly |                |        |             |              |         |   |
|-----------------------------------------------------------------|-----------------------|-------------------------------|----------------|--------|-------------|--------------|---------|---|
|                                                                 | Request Number:       | DOC6293                       | Revision Date: |        | 02/12/2016  | Approved by: | DOC6293 |   |
|                                                                 | Issue Code(s):        |                               | Page:          | 3 of 3 | Document #: | 540002200    | Rev:    | C |