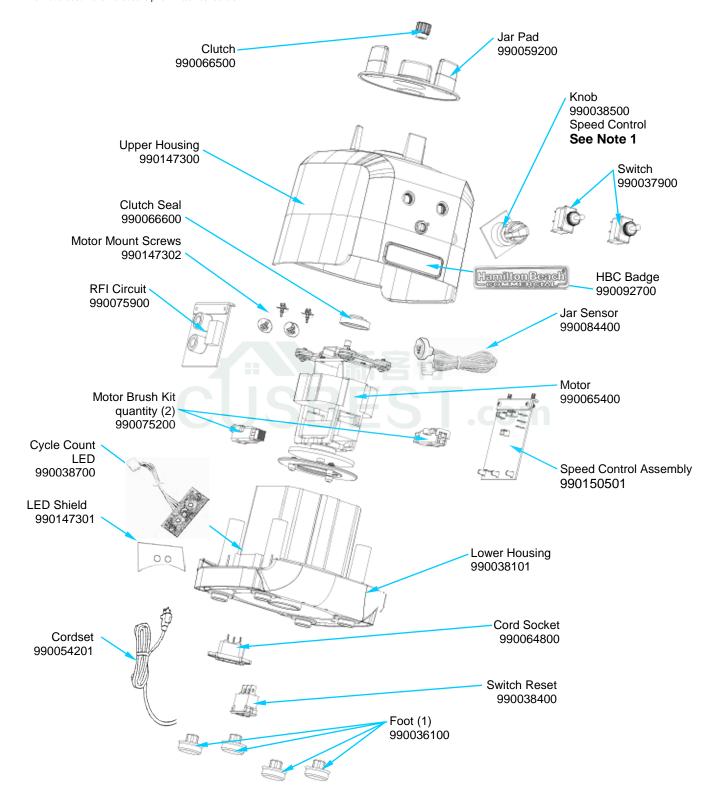

## Replacement Parts & Accessories Diagram Model HBF500-CCC

PROPRIETARY RIGHTS NOTICE This document and all information contained within it is the property of Hamilton Beach Brands, Inc. (HBB). It is confidential and proprietary and has been provided to you for a limited purpose. It must be returned or destroyed upon request. Disclosure, reproduction or use of this document and any information contained within it, in full or in part, for any purpose is forbidden without the prior written consent of HBB. No photographs may be taken of any article fabricated or assembled from this document without the prior written consent of HBB.

| Hamilton Beach<br>4421 Waterfront Drive<br>Glen Allen, VA 23060 | Revision Description | : Update Speed | Update Speed Control Assembly |        |             |              |         |   |  |
|-----------------------------------------------------------------|----------------------|----------------|-------------------------------|--------|-------------|--------------|---------|---|--|
|                                                                 | Request Number:      | DOC6293        | Revision Date:                |        | 02/12/2016  | Approved by: | DOC6293 |   |  |
|                                                                 | Issue Code(s):       |                | Page:                         | 1 of 3 | Document #: | 540002200    | Rev:    | C |  |