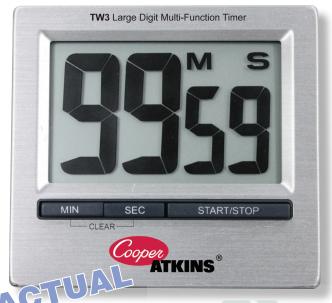

## TW3 - Large Digit Multi-Function Timer

The TW3 is a multi-function timer with a large, easy to read digital LCD. It is multi-mountable by belt clip, easel stand, wire hanger, magnet or photo hook. Easy to hang from coffee urns and thin enough to clip on to belts and fit on crowded table tops. The slim stainless steel design of the TW3 is extra durable and water resistant. Count up by minute / second and start / stop with one touch. High pitch alarm rings for 60 seconds.

## **Specifications**

- Timer Range: 99 minutes: 59 seconds
- Accuracy: ±60 seconds / month
- Multi-mount by belt clip, easel stand, wire hanger, magnet or photo hook
- LCD: 2.5" x 1.5" (64 mm x 38 mm)
- One-touch START / STOP button
- One 1.5v "AAA" battery (included)
- Water resistant
- 70 decibel alarm, rings for 60 seconds
- Anti-microbial additive
- CE certified, WEEE marked, RoHS compliant
- One year warranty