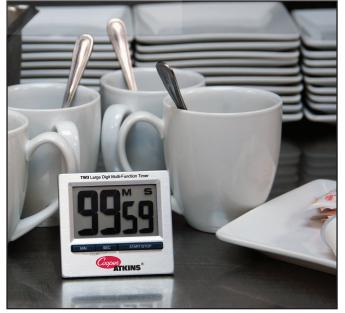

## TW3 - Large Digit Multi-Function Timer

The TW3 is a multi-function timer with a large, easy to read digital LCD. It is multi-mountable by belt clip, easel stand, wire hanger, magnet or photo hook. Easy to hang from coffee urns and thin enough to clip on to belts and fit on crowded table tops. The slim stainless steel design of the TW3 is extra durable and water resistant. Count up by minute / second and start / stop with one touch. High pitch alarm rings for 60 seconds.