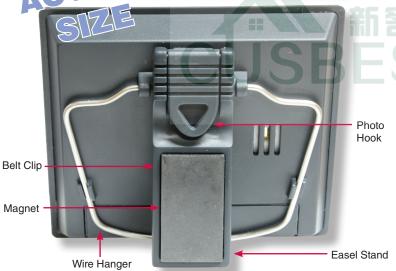

## TW3 - Large Digit Multi-Function Timer

The TW3 is a multi-function timer with a large, easy to read digital LCD. It is multi-mountable by belt clip, easel stand, wire hanger, magnet or photo hook. Easy to hang from coffee urns and thin enough to clip on to belts and fit on crowded table tops. The slim stainless steel design of the TW3 is extra durable and water resistant. Count up by minute / second and start / stop with one touch. High pitch alarm rings for 60 seconds.

## **Specifications**

- Timer Range: 99 minutes: 59 seconds
- Accuracy: ±60 seconds / month
- Multi-mount by belt clip, easel stand, wire hanger, magnet or photo hook
- LCD: 2.5" x 1.5" (64 mm x 38 mm)
- One-touch START / STOP button
- One 1.5v "AAA" battery (included)
- Water resistant
- 70 decibel alarm, rings for 60 seconds
- Anti-microbial additive
- CE certified, WEEE marked, RoHS compliant
- One year warranty