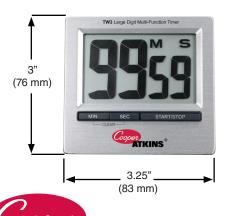

## TW3 - Large Digit Multi-Function Timer

The TW3 is a multi-function timer with a large, easy to read digital LCD. It is multi-mountable by belt clip, easel stand, wire hanger, magnet or photo hook. Easy to hang from coffee urns and thin enough to clip on to belts and fit on crowded table tops. The slim stainless steel design of the TW3 is extra durable and water resistant. Count up by minute / second and start / stop with one touch. High pitch alarm rings for 60 seconds.

## **Specifications**

- Timer Range: 99 minutes: 59 seconds
- Accuracy: ±60 seconds / month
- Multi-mount by belt clip, easel stand, wire hanger, magnet or photo hook
- LCD: 2.5" x 1.5" (64 mm x 38 mm)
- One-touch START / STOP button
- One 1.5v "AAA" battery (included)
- Water resistant
- 70 decibel alarm, rings for 60 seconds
- Anti-microbial additive
- CE certified, WEEE marked, RoHS compliant
- One year warranty